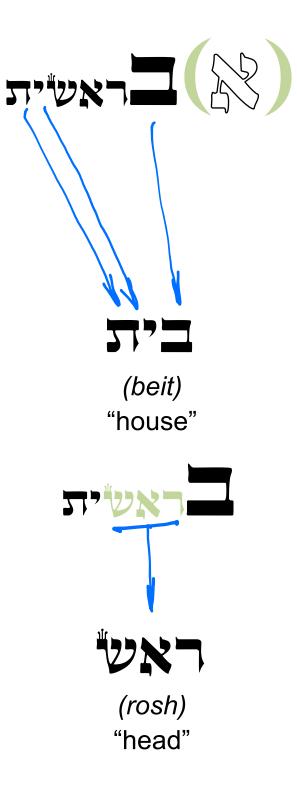

## The First Letter...

beit

*sheit* < *bara* "six" ← "He created"

#### Genesis 1:1

ראשית ברא אלהים את השמים ואת הארץ:

"In the beginning God created the heavens and the earth."

 $6 \times \aleph = 6 \times 1,000 = 6,000$ 