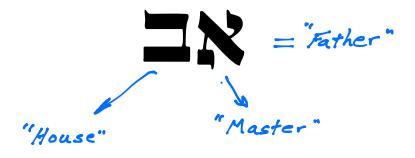

## The First Letter...

beit

#### The First Word...

aleph (אלף) = "master"

- Aleph has a numerical value of one.
- Aleph is a silent letter.
- Aleph is the first letter of Adonai """
- Aleph is the first letter of Elohim רלהים
- Aleph is the first letter of Av "Father" 28

Q: Why did God create the world with *beit* (ב) instead of aleph (א)?