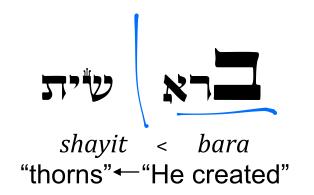

*sheit* < *bara* "six" ← "He created"

#### Genesis 1:1

ראשית ברא אלהים את השמים ואת הארץ:

"In the beginning God created the heavens and the earth."

 $6 \times \aleph = 6 \times 1,000 = 6,000$ 