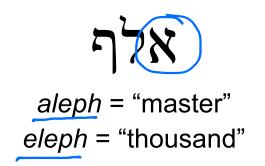

#### The First Word...

aleph (אלף) = "master"

- Aleph has a numerical value of one.
- Aleph is a silent letter.
- Aleph is the first letter of Adonai """
- Aleph is the first letter of Elohim רלהים
- Aleph is the first letter of Av "Father" 28

#### Genesis 1:1

ראשית ברא אלהים את השמים ואת הארץ:

"In the beginning God created the heavens and the earth."

 $6 \times \aleph = 6 \times 1,000 = 6,000$ 