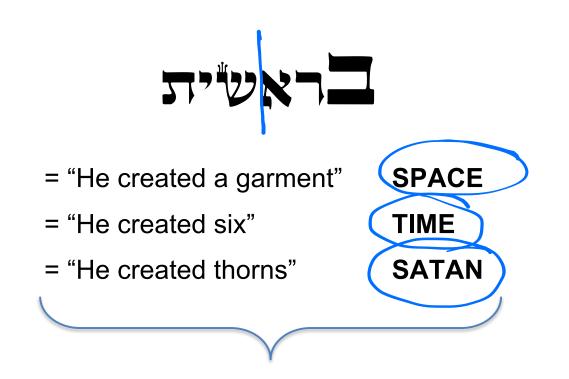

## **A Recipe for Free Will**

- **Space** a physical universe to conceal God's Presence
- **Time** a delay between an action and its Consequence
- Satan an alternative to God's will

## Hebrews 1:10-12

And, "You, Adonai, laid the foundation of the earth in the beginning, and the heavens are the work of your hands; they will perish, but you remain; **they will all wear out like a garment, like a robe you will roll them up, like a garment they will be changed**..."

#### Genesis 1:1

ראשית ברא אלהים את השמים ואת הארץ:

"In the beginning God created the heavens and the earth."

 $6 \times \aleph = 6 \times 1,000 = 6,000$ 

# 2 Corinthians 12:7

... to keep me from exalting myself, there was given me a **thorn in the flesh, a messenger of Satan** to buffet me – to keep me from exalting myself!

"In the beginning God created a physical **garment** in which to conceal Himself; **time**, so that we would have faith in a future; and an **enemy**, so that choosing God would have meaning."