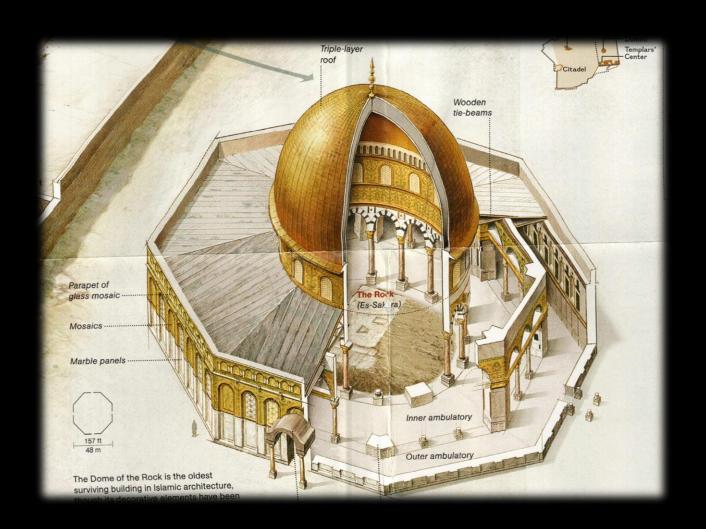

## The Temple Mount

• Site of the Akeidah (the binding of Isaac) – Genesis 22

- Site of the Akeidah (the binding of Isaac) Genesis 22
- Site of Jacob's dream Genesis 28

- Site of the Akeidah (the binding of Isaac) Genesis 22
- Site of Jacob's dream Genesis 28
- Ornan's threshing floor 1 Chronicles 21

- Site of the Akeidah (the binding of Isaac) Genesis 22
- Site of Jacob's dream Genesis 28
- Ornan's threshing floor 1 Chronicles 21
- Site of Solomon's Temple 2 Chronicles 3:1

"Then Solomon began to build the house of Adonai in Jerusalem on Mount Moriah, where He had appeared to his father David, at the place that David had prepared on the threshing floor of Ornan the Jebusite."

- Site of the Akeidah (the binding of Isaac) Genesis 22
- Site of Jacob's dream Genesis 28
- Ornan's threshing floor 1 Chronicles 21
- Site of Solomon's Temple 2 Chronicles 3:1
- Site of Herod's Temple (10 BC 70 AD)

- Site of the Akeidah (the binding of Isaac) Genesis 22
- Site of Jacob's dream Genesis 28
- Ornan's threshing floor 1 Chronicles 21
- Site of Solomon's Temple 2 Chronicles 3:1
- Site of Herod's Temple (10 BC 70 AD)
- Prophecy fulfilled
  - Jeremiah 26:18

"...Zion will be plowed as a field, and Jerusalem will become ruins, and the mountain of the house as the high places of a forest."

Jeremiah 26:18

- Site of the Akeidah (the binding of Isaac) Genesis 22
- Site of Jacob's dream Genesis 28
- Ornan's threshing floor 1 Chronicles 21
- Site of Solomon's Temple 2 Chronicles 3:1
- Site of Herod's Temple (10 BC 70 AD)
- Prophecy fulfilled
  - Jeremiah 26:18
  - Matthew 24:1-2