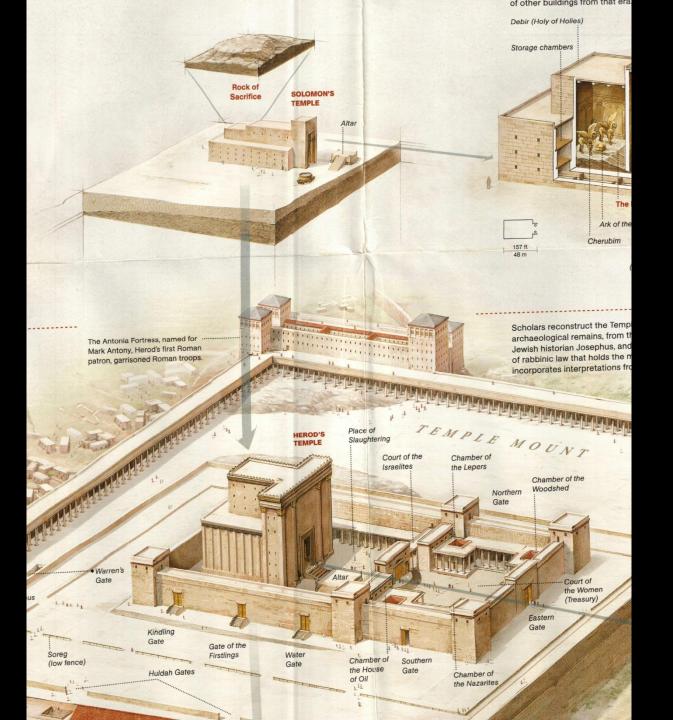

- Site of the Akeidah (the binding of Isaac) Genesis 22
- Site of Jacob's dream Genesis 28
- Ornan's threshing floor 1 Chronicles 21
- Site of Solomon's Temple 2 Chronicles 3:1

"Then Solomon began to build the house of Adonai in Jerusalem on Mount Moriah, where He had appeared to his father David, at the place that David had prepared on the threshing floor of Ornan the Jebusite."

- Site of the Akeidah (the binding of Isaac) Genesis 22
- Site of Jacob's dream Genesis 28
- Ornan's threshing floor 1 Chronicles 21
- Site of Solomon's Temple 2 Chronicles 3:1
- Site of Herod's Temple (10 BC 70 AD)

- Site of the Akeidah (the binding of Isaac) Genesis 22
- Site of Jacob's dream Genesis 28
- Ornan's threshing floor 1 Chronicles 21
- Site of Solomon's Temple 2 Chronicles 3:1
- Site of Herod's Temple (10 BC 70 AD)
- Prophecy fulfilled
  - Jeremiah 26:18

"...Zion will be plowed as a field, and Jerusalem will become ruins, and the mountain of the house as the high places of a forest."

Jeremiah 26:18

- Site of the Akeidah (the binding of Isaac) Genesis 22
- Site of Jacob's dream Genesis 28
- Ornan's threshing floor 1 Chronicles 21
- Site of Solomon's Temple 2 Chronicles 3:1
- Site of Herod's Temple (10 BC 70 AD)
- Prophecy fulfilled
  - Jeremiah 26:18
  - Matthew 24:1-2

"Yeshua came out from the temple and was going away when His disciples came up to point out the temple buildings to Him. And He said to them, 'Do you not see all these things? Truly I say to you, not one stone here will be left upon another, which will not be torn down."