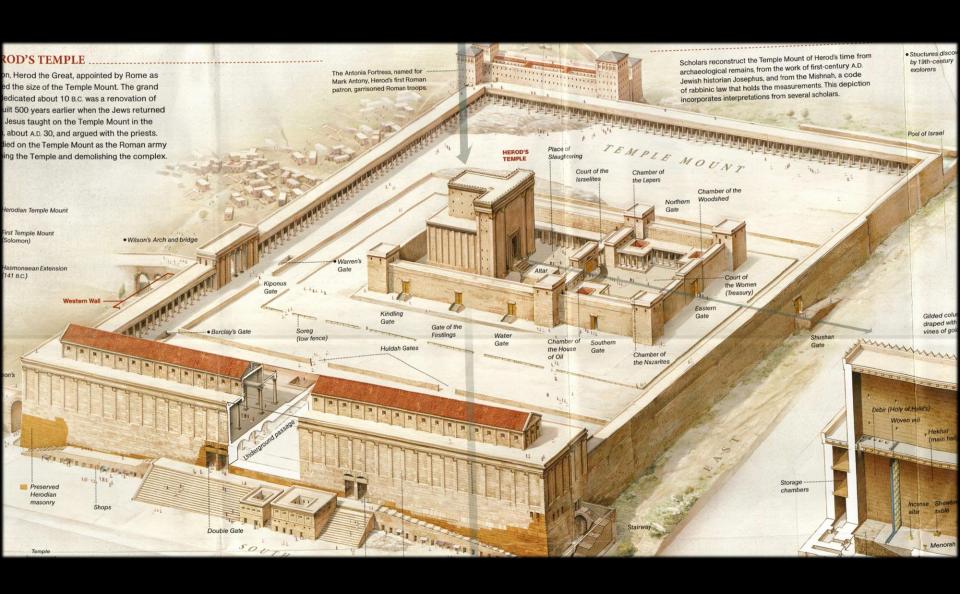

- Site of the Akeidah (the binding of Isaac) Genesis 22
- Site of Jacob's dream Genesis 28
- Ornan's threshing floor 1 Chronicles 21
- Site of Solomon's Temple 2 Chronicles 3:1
- Site of Herod's Temple (10 BC 70 AD)

- Site of the Akeidah (the binding of Isaac) Genesis 22
- Site of Jacob's dream Genesis 28
- Ornan's threshing floor 1 Chronicles 21
- Site of Solomon's Temple 2 Chronicles 3:1
- Site of Herod's Temple (10 BC 70 AD)
- Prophecy fulfilled
  - Jeremiah 26:18