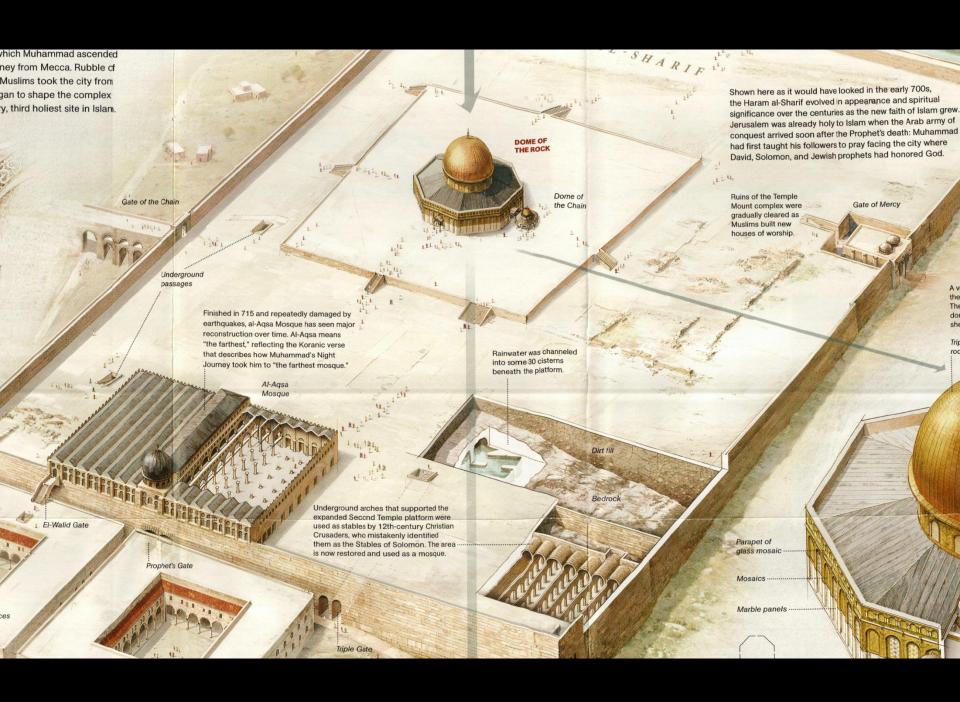

## The Temple Mount

• Site of the Akeidah (the binding of Isaac) – Genesis 22

- Site of the Akeidah (the binding of Isaac) Genesis 22
- Site of Jacob's dream Genesis 28

- Site of the Akeidah (the binding of Isaac) Genesis 22
- Site of Jacob's dream Genesis 28
- Ornan's threshing floor 1 Chronicles 21

- Site of the Akeidah (the binding of Isaac) Genesis 22
- Site of Jacob's dream Genesis 28
- Ornan's threshing floor 1 Chronicles 21
- Site of Solomon's Temple 2 Chronicles 3:1

"Then Solomon began to build the house of Adonai in Jerusalem on Mount Moriah, where He had appeared to his father David, at the place that David had prepared on the threshing floor of Ornan the Jebusite."

- Site of the Akeidah (the binding of Isaac) Genesis 22
- Site of Jacob's dream Genesis 28
- Ornan's threshing floor 1 Chronicles 21
- Site of Solomon's Temple 2 Chronicles 3:1
- Site of Herod's Temple (10 BC 70 AD)

- Site of the Akeidah (the binding of Isaac) Genesis 22
- Site of Jacob's dream Genesis 28
- Ornan's threshing floor 1 Chronicles 21
- Site of Solomon's Temple 2 Chronicles 3:1
- Site of Herod's Temple (10 BC 70 AD)
- Prophecy fulfilled
  - Jeremiah 26:18

"...Zion will be plowed as a field, and Jerusalem will become ruins, and the mountain of the house as the high places of a forest."

Jeremiah 26:18

- Site of the Akeidah (the binding of Isaac) Genesis 22
- Site of Jacob's dream Genesis 28
- Ornan's threshing floor 1 Chronicles 21
- Site of Solomon's Temple 2 Chronicles 3:1
- Site of Herod's Temple (10 BC 70 AD)
- Prophecy fulfilled
  - Jeremiah 26:18
  - Matthew 24:1-2