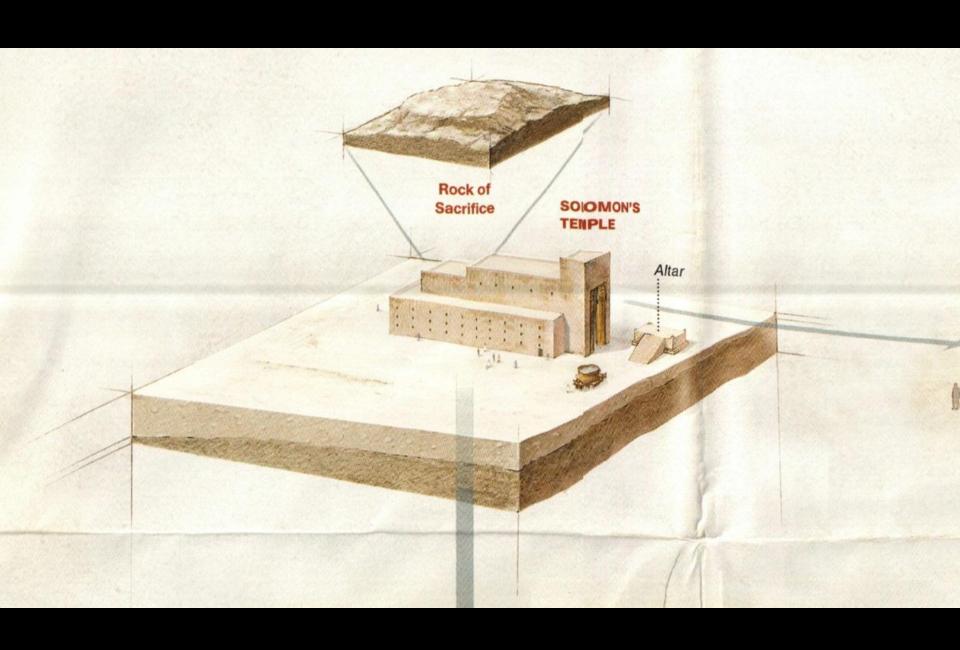

- Site of the Akeidah (the binding of Isaac) Genesis 22
- Site of Jacob's dream Genesis 28
- Ornan's threshing floor 1 Chronicles 21
- Site of Solomon's Temple 2 Chronicles 3:1

"Then Solomon began to build the house of Adonai in Jerusalem on Mount Moriah, where He had appeared to his father David, at the place that David had prepared on the threshing floor of Ornan the Jebusite."

- Site of the Akeidah (the binding of Isaac) Genesis 22
- Site of Jacob's dream Genesis 28
- Ornan's threshing floor 1 Chronicles 21
- Site of Solomon's Temple 2 Chronicles 3:1
- Site of Herod's Temple (10 BC 70 AD)